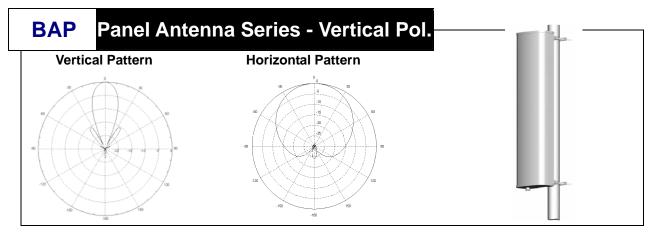

| Electrical Parameters                    | BAP400-65-12D                                                                                                                                                         |
|------------------------------------------|-----------------------------------------------------------------------------------------------------------------------------------------------------------------------|
| Frequency range                          | 380~470MHz                                                                                                                                                            |
| Gain                                     | 11.7dBi                                                                                                                                                               |
| Polarization                             | Vertical                                                                                                                                                              |
| Vertical plane -3dB beamwidth            | 32°                                                                                                                                                                   |
| Horizontal plane -3dB beamwidth          | 65°                                                                                                                                                                   |
| Return loss                              | >14dB                                                                                                                                                                 |
| Front to back ratio                      | >20dB                                                                                                                                                                 |
| Max CW power per port                    | 400W                                                                                                                                                                  |
| Impedance                                | 50Ω                                                                                                                                                                   |
| IMD performance                          | ≤-150dBc                                                                                                                                                              |
| Fixed electrical downtilt                | 0°                                                                                                                                                                    |
| Lighting protection                      | DC ground                                                                                                                                                             |
| Connector type                           | DIN 7/16F                                                                                                                                                             |
| Mechanical Parameters                    | Specification                                                                                                                                                         |
| Rated wind speed                         | 200km/hr                                                                                                                                                              |
| Lateral thrust at the rated wind         | Front:1261N/128.69Kg;<br>Rear:1118N/114.08Kg;<br>Side:573N/46.77Kg                                                                                                    |
| Dimensions H x W x D                     | 1020×415×140mm                                                                                                                                                        |
| Packed size H x W x D                    | 1200×520×330 mm                                                                                                                                                       |
| Net weight (with mounting hardware)      | 12kg                                                                                                                                                                  |
| Operating temperature                    | Min -40°C Max +60 °C                                                                                                                                                  |
| Radome material Mechanical downtilt max. | FRP (Waterproof)                                                                                                                                                      |
| (with adjustable brackets)               | 20°                                                                                                                                                                   |
| Mounting pole (min/max diameter)         | 50~100mm                                                                                                                                                              |
| Performance                              | Specification                                                                                                                                                         |
| Materials:                               | All internal parts corrosion resistant. All antenna fasteners stainless steel. Bracket assemblies fully galvanized. Radome surface treated for maximum UV protection. |
| Mounting:                                | Available with either fixed brackets (non-adjustable) or mechanically adjustable bracket assemblies. Please specify when ordering.                                    |
| Grounding:                               | Lower bracket assembly DC ground.                                                                                                                                     |